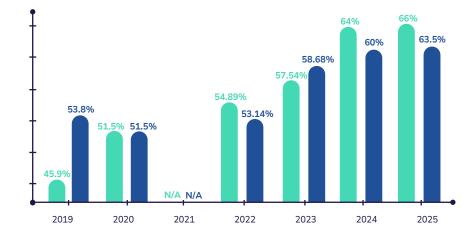

than **140+ leading companies**—to showcase the latest in healthcare simulation. It's your chance to explore what's next, grow your expertise, and connect with the global simulation community like never before!

## **TOTAL IN-PERSON COUNT: 4,785**

Information based from 4,192 IMSH 2024 onsite attendees unless otherwise noted. (Does not include exhibitors nor staff.)



General Education (Sessions, Workshops)

Networking Opportunities

Plenary Speaker

Exhibition Hall

Learning Labs

Tech Experience Area



## WHO ATTENDS?



### **NET PROMOTER SCORE**

How likely is it that you would recommend IMSH and the IMSH Exhibit Hall to a friend or colleague?

IMSH NET PROMOTER SCORE
EXHIBIT HALL NET PROMOTER SCORE

(Note: A score higher than 30 indicates that your company/brand is doing great!)



HOW MANY YEARS ATTENDEES HAVE BEEN IN HEALTHCARE SIMULATION