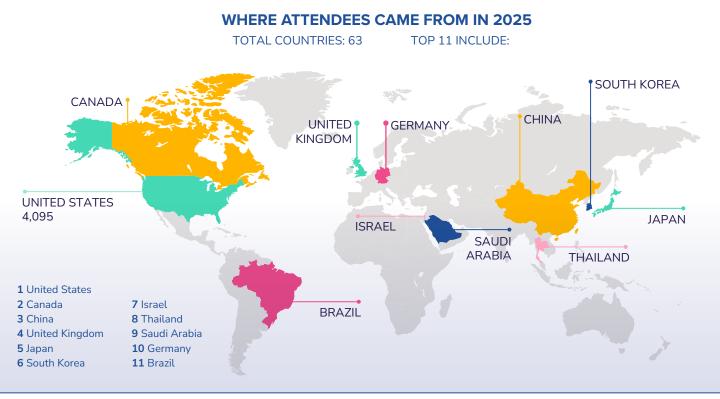

care simulation. It's your chance to explore what's next, grow your expertise, and connect with the global simulation community like never before!

## **TOTAL IN-PERSON COUNT: 4,785**

Information based from 4,192 IMSH 2024 onsite attendees unless otherwise noted. (Does not include exhibitors nor staff.)



General Education (Sessions, Workshops)

Networking Opportunities

Plenary Speaker

Exhibition Hall

Learning Labs

Tech Experience Area



## WHO ATTENDS?



### **NET PROMOTER SCORE**

How likely is it that you would recommend IMSH and the IMSH Exhibit Hall to a friend or colleague?

IMSH NET PROMOTER SCORE
EXHIBIT HALL NET PROMOTER SCORE

(Note: A score higher than 30 indicates that your company/brand is doing great!)



HOW MANY YEARS ATTENDEES HAVE BEEN IN HEALTHCARE SIMULATION