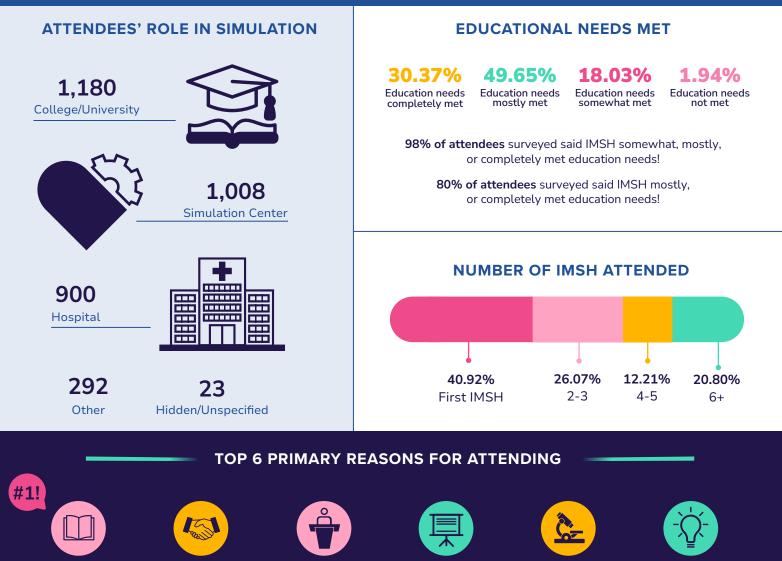

### **NET PROMOTER SCORE**

How likely is it that you would recommend IMSH and the IMSH Exhibit Hall to a friend or colleague?

IMSH NET PROMOTER SCORE
EXHIBIT HALL NET PROMOTER SCORE

(Note: A score higher than 30 indicates that your company/brand is doing great!)